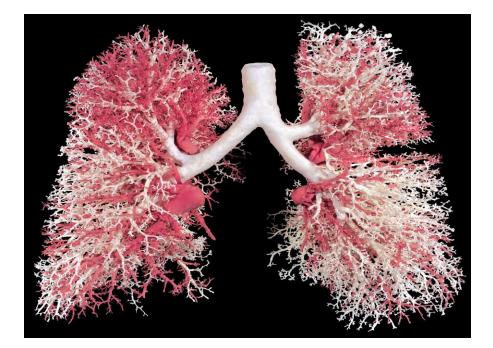

|      | Dulmonoury outoury1                   | Charries the endergram artery enderge                |
|------|---------------------------------------|------------------------------------------------------|
| C029 | Pulmonary artery and                  | Showing the pulmonary artery, pulmonary veins        |
|      | veins                                 | and bronchial tree simultaneously.                   |
| C030 | Casting specimen of                   | Showing the hepatic artery, hepatic veins and        |
|      | liver                                 | hepatic duct system, simultaneously.                 |
| C031 | Hepatic portal vein                   |                                                      |
|      | system                                |                                                      |
| C032 | Casting specimen of                   | Arteries of kidney and renal pelvis                  |
|      | kidney                                |                                                      |
| C033 | Casting specimen of                   | Showing the renal artery, vein and pelvis.           |
|      | kidney                                |                                                      |
| C034 | Casting specimen of                   | Showing the bilateral arteries and pelvis of kidneys |
|      | kidney                                | showing the bilateral afteries and pervis of kidneys |
| C035 | Casting specimen of                   | Showing the ureter and renal pelvis                  |
|      | kidney                                |                                                      |
| C036 | Splenic artery                        | Showing the artery of spleen                         |
| C037 | Pancreatic duct and                   | Showing the branch of pancreatic duct and splenic    |
|      | splenic artery                        | artery                                               |
| C038 | Casting specimen of                   | Showing the branches of left and right gastric       |
|      | stomach                               | artery.                                              |
| C039 | Blood vessels of small                | Showing the arterial arch of intestinal canal.       |
|      | intestinal                            |                                                      |
| C040 | Arteries of ileocecum                 | Arteries of ileocecal area, especially appendix      |
| C041 | Arteries and veins of                 | Arteries and veins of ileocecal area, especially     |
|      | ileocecum                             | appendix                                             |
| C042 | Blood vessels of                      | Showing the arteries and veins of placenta           |
|      | placenta                              | simultaneously.                                      |
| C043 | Arteries of placenta                  | Showing the arterial system of placenta.             |
| C044 | Veins of placenta                     | Showing the venous system of placenta.               |
| C045 | Casting specimen of                   | Showing the parotid duct system.                     |
| C045 | parotid                               |                                                      |
| C046 | •                                     | Showing the branches of left and right internal      |
|      | Arteries of thoracic wall             | thoracic artery.                                     |
| C047 | Adult arterial system of              | •                                                    |
|      | whole body                            | Branches of artery in a whole adult body             |
|      | · · · · · · · · · · · · · · · · · · · |                                                      |