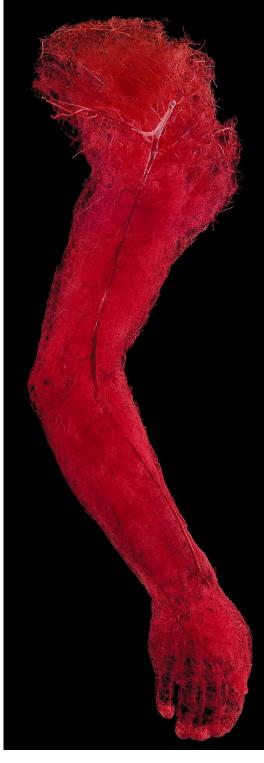

Art - No : C001 Ventricles of the brain

Art - No : C004 Blood vessels of head and neck - With bones

Art - No : C009 Arteries of upper limb Without bones

Art - No : C008 Blood vessels of upper limb Without bones