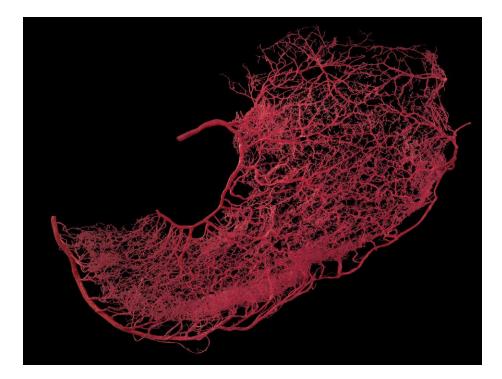

Art - No : C039 Blood vessels of small intestinal

Art - No : C040 Arteries of ileocecum

Art - No : C042 Blood vessels of placenta

Art - No : C045 The parotid duct system

Art - No : C046 Thoracic wall showing the branches of left and right internal thoracic artery