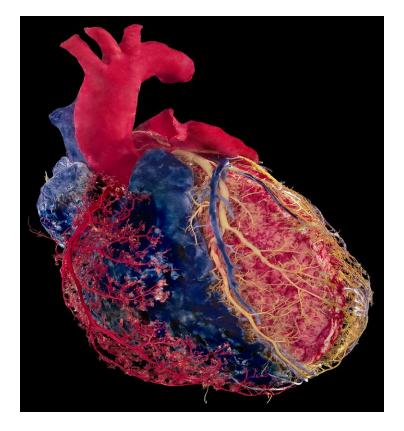

Art - No : C013 Blood vessels of lower limb Without bones

Art - No : C010 Arteries of upper limb With bones

Art - No : C014 Arteries of lower limb - With bones

Art - No : C022 Coronary artery - Two coronary a. were shown in two colors Lungs