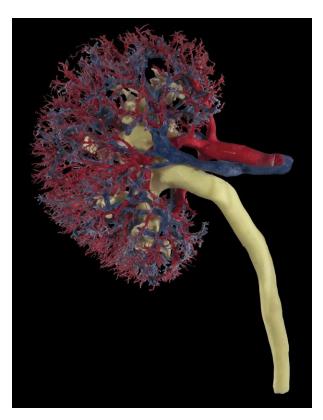

Art - No : C031 Hepatic portal vein system

Art - No : C033 Kidney showing the renal artery, vein and pelvis

Art - No : C036 Splenic artery

Art - No : C037 Pancreatic duct and splenic artery

Art - No : C038 Stomach showing the branches of left and right gastric artery