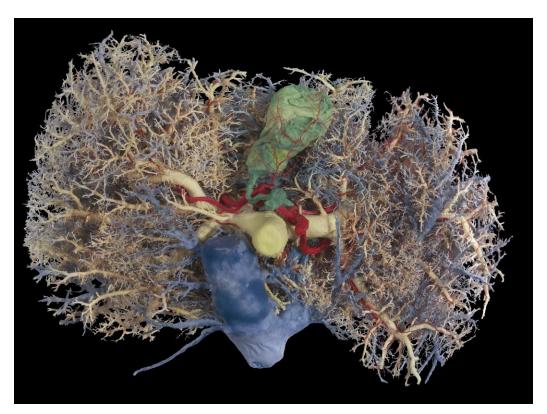

|      | Dulmonoury outoury1                   | Charries the endergram artery enderge                |
|------|---------------------------------------|------------------------------------------------------|
| C029 | Pulmonary artery and                  | Showing the pulmonary artery, pulmonary veins        |
|      | veins                                 | and bronchial tree simultaneously.                   |
| C030 | Casting specimen of                   | Showing the hepatic artery, hepatic veins and        |
|      | liver                                 | hepatic duct system, simultaneously.                 |
| C031 | Hepatic portal vein                   |                                                      |
|      | system                                |                                                      |
| C032 | Casting specimen of                   | Arteries of kidney and renal pelvis                  |
|      | kidney                                |                                                      |
| C033 | Casting specimen of                   | Showing the renal artery, vein and pelvis.           |
|      | kidney                                |                                                      |
| C034 | Casting specimen of                   | Showing the bilateral arteries and pelvis of kidneys |
|      | kidney                                | showing the bilateral afteries and pervis of kidneys |
| C035 | Casting specimen of                   | Showing the ureter and renal pelvis                  |
|      | kidney                                |                                                      |
| C036 | Splenic artery                        | Showing the artery of spleen                         |
| C037 | Pancreatic duct and                   | Showing the branch of pancreatic duct and splenic    |
|      | splenic artery                        | artery                                               |
| C038 | Casting specimen of                   | Showing the branches of left and right gastric       |
|      | stomach                               | artery.                                              |
| C039 | Blood vessels of small                | Showing the arterial arch of intestinal canal.       |
|      | intestinal                            |                                                      |
| C040 | Arteries of ileocecum                 | Arteries of ileocecal area, especially appendix      |
| C041 | Arteries and veins of                 | Arteries and veins of ileocecal area, especially     |
|      | ileocecum                             | appendix                                             |
| C042 | Blood vessels of                      | Showing the arteries and veins of placenta           |
|      | placenta                              | simultaneously.                                      |
| C043 | Arteries of placenta                  | Showing the arterial system of placenta.             |
| C044 | Veins of placenta                     | Showing the venous system of placenta.               |
| C045 | Casting specimen of                   | Showing the parotid duct system.                     |
| C045 | parotid                               |                                                      |
| C046 | •                                     | Showing the branches of left and right internal      |
|      | Arteries of thoracic wall             | thoracic artery.                                     |
| C047 | Adult arterial system of              | •                                                    |
|      | whole body                            | Branches of artery in a whole adult body             |
|      | · · · · · · · · · · · · · · · · · · · |                                                      |

Art - No : C025 Lungs and heart

Art - No : C028 Pulmonary veins Showing the pulmonary veins and bronchial tree simultaneously

Art - No : C030 Casting specimen of liver Showing the hepatic artery, hepatic veins and hepatic duct system