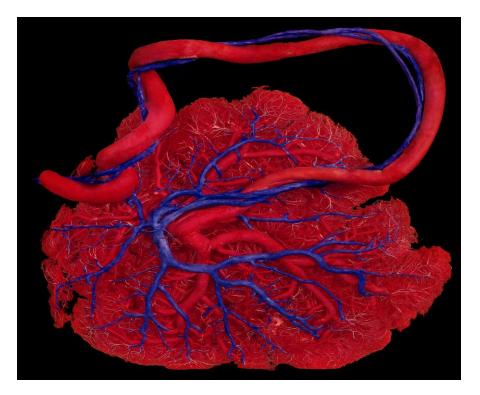

Art - No : C013 Blood vessels of lower limb Without bones

Art - No : C010 Arteries of upper limb With bones

Art - No : C014 Arteries of lower limb - With bones

Art - No : C022 Coronary artery - Two coronary a. were shown in two colors Lungs