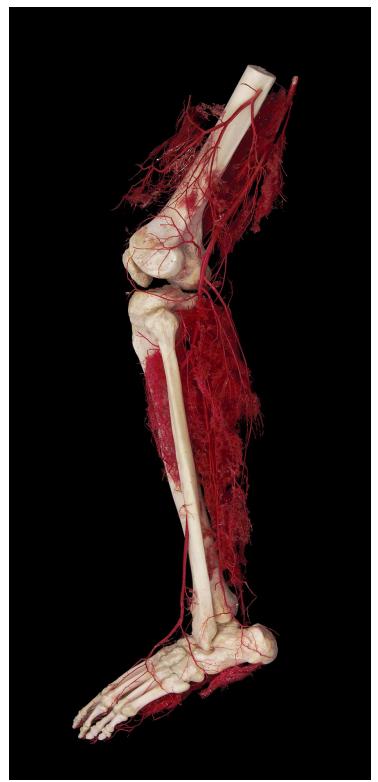

Art - No : C013 Blood vessels of lower limb Without bones

Art - No : C010 Arteries of upper limb With bones

Art - No : C014 Arteries of lower limb - With bones

Art - No : C022 Coronary artery - Two coronary a. were shown in two colors Lungs