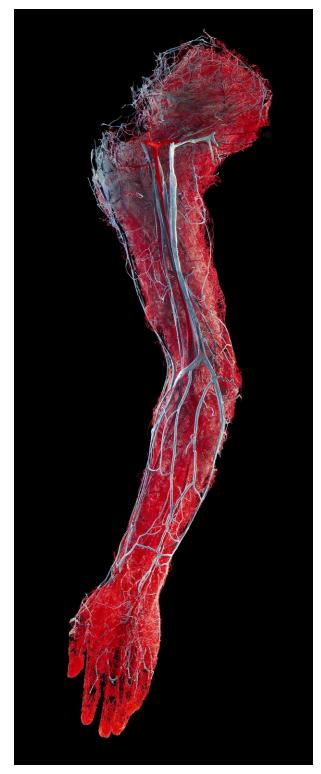

Art - No : C001 Ventricles of the brain

Art - No : C004 Blood vessels of head and neck - With bones

Art - No : C009 Arteries of upper limb Without bones

Art - No : C008 Blood vessels of upper limb Without bones