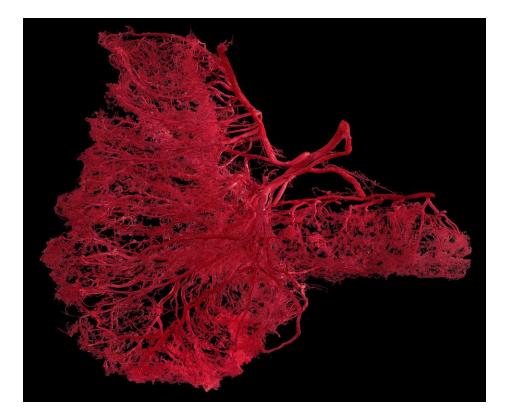

Art - No : C001 Ventricles of the brain

Art - No : C004 Blood vessels of head and neck - With bones

Art - No : C009 Arteries of upper limb Without bones

Art - No : C008 Blood vessels of upper limb Without bones

Art - No : C013 Blood vessels of lower limb Without bones

Art - No : C010 Arteries of upper limb With bones

Art - No : C014 Arteries of lower limb - With bones

Art - No : C022 Coronary artery - Two coronary a. were shown in two colors Lungs