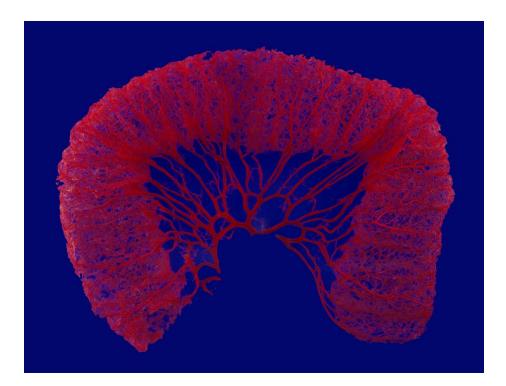

Art - No : C001 Ventricles of the brain

Art - No : C004 Blood vessels of head and neck - With bones

Art - No : C009 Arteries of upper limb Without bones

Art - No : C008 Blood vessels of upper limb Without bones