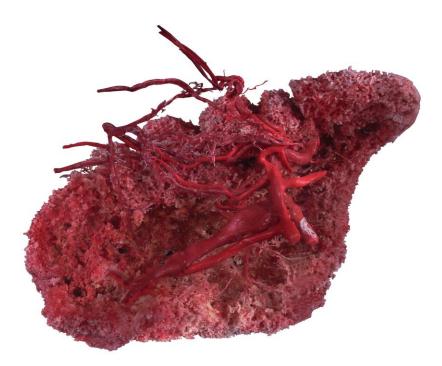

Art - No : C031 Hepatic portal vein system

Art - No : C033 Kidney showing the renal artery, vein and pelvis

Art - No : C036 Splenic artery

Art - No : C037 Pancreatic duct and splenic artery

Art - No : C038 Stomach showing the branches of left and right gastric artery