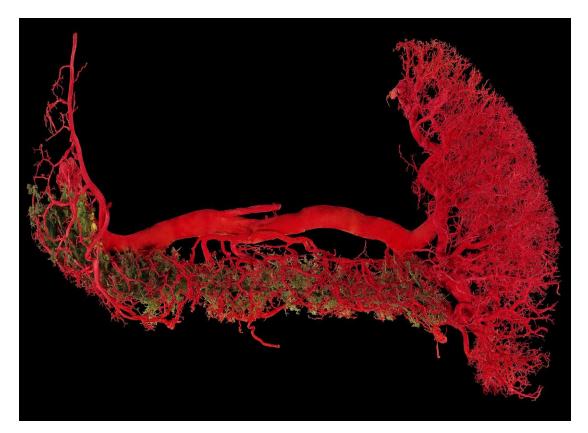

|      | Dulmonoury outoury1                   | Charries the endergram artery enderge                |
|------|---------------------------------------|------------------------------------------------------|
| C029 | Pulmonary artery and                  | Showing the pulmonary artery, pulmonary veins        |
|      | veins                                 | and bronchial tree simultaneously.                   |
| C030 | Casting specimen of                   | Showing the hepatic artery, hepatic veins and        |
|      | liver                                 | hepatic duct system, simultaneously.                 |
| C031 | Hepatic portal vein                   |                                                      |
|      | system                                |                                                      |
| C032 | Casting specimen of                   | Arteries of kidney and renal pelvis                  |
|      | kidney                                |                                                      |
| C033 | Casting specimen of                   | Showing the renal artery, vein and pelvis.           |
|      | kidney                                |                                                      |
| C034 | Casting specimen of                   | Showing the bilateral arteries and pelvis of kidneys |
|      | kidney                                | showing the bilateral afteries and pervis of kidneys |
| C035 | Casting specimen of                   | Showing the ureter and renal pelvis                  |
|      | kidney                                |                                                      |
| C036 | Splenic artery                        | Showing the artery of spleen                         |
| C037 | Pancreatic duct and                   | Showing the branch of pancreatic duct and splenic    |
|      | splenic artery                        | artery                                               |
| C038 | Casting specimen of                   | Showing the branches of left and right gastric       |
|      | stomach                               | artery.                                              |
| C039 | Blood vessels of small                | Showing the arterial arch of intestinal canal.       |
|      | intestinal                            |                                                      |
| C040 | Arteries of ileocecum                 | Arteries of ileocecal area, especially appendix      |
| C041 | Arteries and veins of                 | Arteries and veins of ileocecal area, especially     |
|      | ileocecum                             | appendix                                             |
| C042 | Blood vessels of                      | Showing the arteries and veins of placenta           |
|      | placenta                              | simultaneously.                                      |
| C043 | Arteries of placenta                  | Showing the arterial system of placenta.             |
| C044 | Veins of placenta                     | Showing the venous system of placenta.               |
| C045 | Casting specimen of                   | Showing the parotid duct system.                     |
| C045 | parotid                               |                                                      |
| C046 | •                                     | Showing the branches of left and right internal      |
|      | Arteries of thoracic wall             | thoracic artery.                                     |
| C047 | Adult arterial system of              | •                                                    |
|      | whole body                            | Branches of artery in a whole adult body             |
|      | · · · · · · · · · · · · · · · · · · · |                                                      |