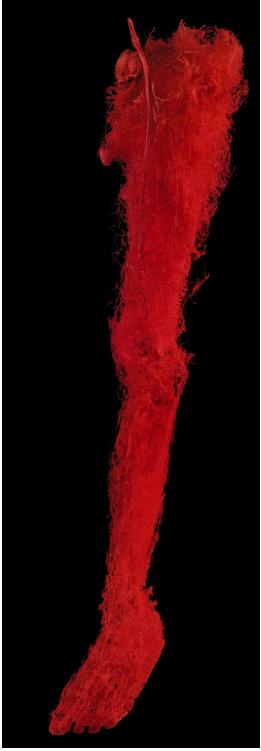

Art - No : C013 Blood vessels of lower limb Without bones

Art - No : C010 Arteries of upper limb With bones

Art - No : C014 Arteries of lower limb - With bones

Art - No : C022 Coronary artery - Two coronary a. were shown in two colors Lungs