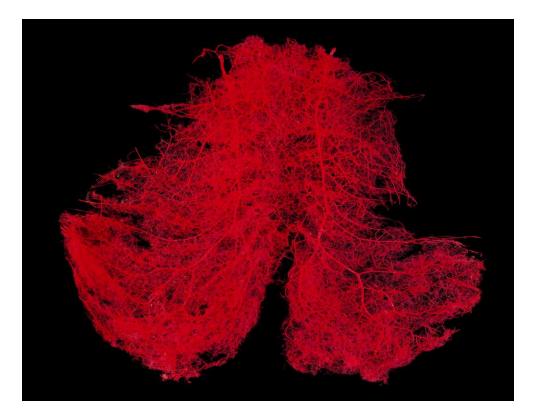

|      | Dulmonoury outoury1                   | Charries the endergram artery enderge                |
|------|---------------------------------------|------------------------------------------------------|
| C029 | Pulmonary artery and                  | Showing the pulmonary artery, pulmonary veins        |
|      | veins                                 | and bronchial tree simultaneously.                   |
| C030 | Casting specimen of                   | Showing the hepatic artery, hepatic veins and        |
|      | liver                                 | hepatic duct system, simultaneously.                 |
| C031 | Hepatic portal vein                   |                                                      |
|      | system                                |                                                      |
| C032 | Casting specimen of                   | Arteries of kidney and renal pelvis                  |
|      | kidney                                |                                                      |
| C033 | Casting specimen of                   | Showing the renal artery, vein and pelvis.           |
|      | kidney                                |                                                      |
| C034 | Casting specimen of                   | Showing the bilateral arteries and pelvis of kidneys |
|      | kidney                                | showing the bilateral afteries and pervis of kidneys |
| C035 | Casting specimen of                   | Showing the ureter and renal pelvis                  |
|      | kidney                                |                                                      |
| C036 | Splenic artery                        | Showing the artery of spleen                         |
| C037 | Pancreatic duct and                   | Showing the branch of pancreatic duct and splenic    |
|      | splenic artery                        | artery                                               |
| C038 | Casting specimen of                   | Showing the branches of left and right gastric       |
|      | stomach                               | artery.                                              |
| C039 | Blood vessels of small                | Showing the arterial arch of intestinal canal.       |
|      | intestinal                            |                                                      |
| C040 | Arteries of ileocecum                 | Arteries of ileocecal area, especially appendix      |
| C041 | Arteries and veins of                 | Arteries and veins of ileocecal area, especially     |
|      | ileocecum                             | appendix                                             |
| C042 | Blood vessels of                      | Showing the arteries and veins of placenta           |
|      | placenta                              | simultaneously.                                      |
| C043 | Arteries of placenta                  | Showing the arterial system of placenta.             |
| C044 | Veins of placenta                     | Showing the venous system of placenta.               |
| C045 | Casting specimen of                   | Showing the parotid duct system.                     |
| C045 | parotid                               |                                                      |
| C046 | •                                     | Showing the branches of left and right internal      |
|      | Arteries of thoracic wall             | thoracic artery.                                     |
| C047 | Adult arterial system of              | •                                                    |
|      | whole body                            | Branches of artery in a whole adult body             |
|      | · · · · · · · · · · · · · · · · · · · |                                                      |

Art - No : C013 Blood vessels of lower limb Without bones

Art - No : C010 Arteries of upper limb With bones

Art - No : C014 Arteries of lower limb - With bones

Art - No : C022 Coronary artery - Two coronary a. were shown in two colors Lungs