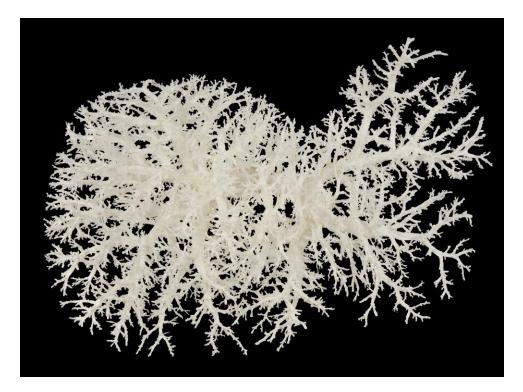

## cast specimens

| Art-No. | Name                                   | Description                                                                     |
|---------|----------------------------------------|---------------------------------------------------------------------------------|
| C001    | Brain arteries                         | Whole arteries of brain.                                                        |
| C002    | Arteries of head                       | Arterial branches in head, without skull                                        |
| C003    | Veins of head                          | Venous tributaries in head, without skull                                       |
| C004    | Head artery and skull                  | Showing the branches of arteries, with the skull reserved.                      |
| C005    | Head veins and skull                   | Showing the tributaries of veins in head, with the skull reserved.              |
| C006    | Head arteries and veins with skull     | A. and v. branches in head, with skull                                          |
| C007    | Cerebral ventricle                     | Showing the cerebral ventricle system                                           |
| C008    | Arteries of one upper<br>limb          | Showing the arterial branches of unilateral upper limb.                         |
| C009    | Blood vessels of one<br>upper limb     | Showing the branches of arteries and veins of unilateral upper limb.            |
| C010    | Arteries and bones of<br>upper limb    | With skeleton.                                                                  |
| C011    | Veins of upper limb                    | Showing the tributaries of deep and superficial veins of unilateral upper limb. |
| C012    | Arteries of the hand                   | Showing the superficial and deep palmar arch and their branches.                |
| C013    | Arteries of one lower<br>limb          | Showing the arterial branches of unilateral lower limb.                         |
| C014    | Arteries and bones of lower limb       | With skeleton.                                                                  |
| C015    | Arteries of bilateral lower limbs      | Showing the branches of arteries of bilateral lower limbs.                      |
| C016    | Blood vessels of one lower limb        | Showing the branches of arteries and veins of unilateral lower limb.            |
| C017    | Veins of lower limb                    | Showing the tributaries of deep and superficial veins of unilateral lower limb. |
| C018    | Arteries of pelvis                     |                                                                                 |
| C019    | Arteries and veins of pelvis           |                                                                                 |
| C020    | Arteries of foot                       | Artery branches of dorsal pedal a. and plantar arch                             |
| C021    | Artery of heart                        | Large branches of aorta and coronary artery, in red color                       |
| C022    | Coronary artery                        | Two coronary a. were shown in two colors                                        |
| C023    | Blood vessels of heart                 | Both a. and v. system of one heart                                              |
| C024    | Veins of heart                         | Showing the cardiac veins, in blue color.                                       |
| C025    | Casting specimen of<br>heart and lungs |                                                                                 |
| C026    | The bronchi                            | bronchi and branches of two lungs                                               |
| C027    | Pulmonary artery                       | Showing the pulmonary artery and bronchial tree simultaneously.                 |
| C028    | Pulmonary veins                        | Showing the pulmonary veins and bronchial tree simultaneously.                  |