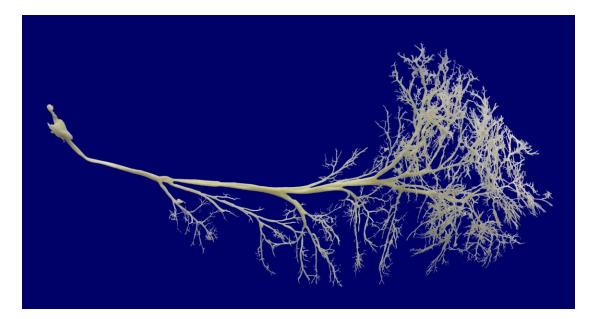

Art - No : C031 Hepatic portal vein system

Art - No : C033 Kidney showing the renal artery, vein and pelvis

Art - No : C036 Splenic artery

Art - No : C037 Pancreatic duct and splenic artery

Art - No : C038 Stomach showing the branches of left and right gastric artery