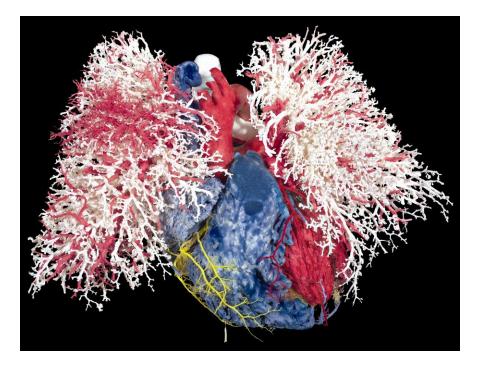

Art - No : C025 Lungs and heart

Art - No : C028 Pulmonary veins Showing the pulmonary veins and bronchial tree simultaneously

Art - No : C030 Casting specimen of liver Showing the hepatic artery, hepatic veins and hepatic duct system