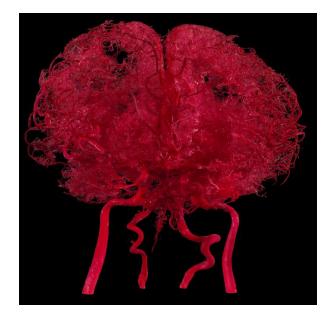

Art - No : C001 Ventricles of the brain

Art - No : C004 Blood vessels of head and neck - With bones

Art - No : C009 Arteries of upper limb Without bones

Art - No : C008 Blood vessels of upper limb Without bones