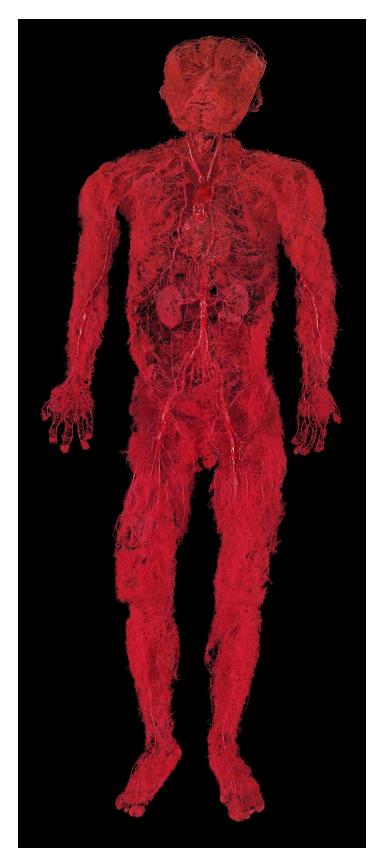

- No : C025 Lungs and heart



Art - No : C028 Pulmonary veins Showing the pulmonary veins and bronchial tree simultaneously



Art - No : C030 Casting specimen of liver Showing the hepatic artery, hepatic veins and hepatic duct system



Art - No : C031 Hepatic portal vein system



Art - No : C033 Kidney showing the renal artery, vein and pelvis



Art - No : C036 Splenic artery



Art - No : C037 Pancreatic duct and splenic artery



Art - No : C038 Stomach showing the branches of left and right gastric artery



Art - No : C039 Blood vessels of small intestinal



Art - No : C040 Arteries of ileocecum



Art - No : C042 Blood vessels of placenta



Art - No : C045 The parotid duct system



Art - No : C046 Thoracic wall showing the branches of left and right internal thoracic artery



Art - No : C047 Adult arterial system of whole body